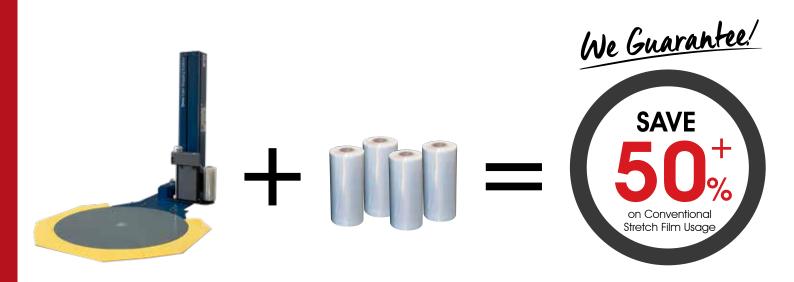

## Award Winning Pallet Wrapping Machine

The award winning Omni Pallet Wrapping Solution is the world's most sustainable, innovative and effective pallet load containment solution. Engineered together to minimise the required amount of stretch film to wrap a pallet while maintaining optimum load containment, Omni guarantee a 50% reduction in plastic usage.