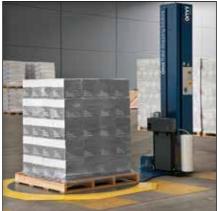

#### Pallet Wrapping Machine

An international award winner, the **Omni Plana Pallet Wrapper** has the lowest and most innovative turntable in the world, only 18mm high. This machine has a 270° access ring to the turntable allowing pallet truck loading to be strain free. This 20cm wide access ring has space saving advantages as well, eliminating the need to have 3m long steep inclined ramps on standard pallet wrappers. Our Omni Machines have a unique power pre stretch system that allows stretch yields to 400% to reduce film usage as well as an automatic cut off option for fast pace operations.