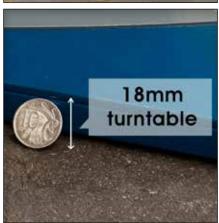

#### Pallet Wrapping Machine

An international award winner, the **Omni Plana Pallet Wrapper** has the lowest and most innovative turntable in the world, only 18mm high. This machine has a 270° access ring to the turntable allowing pallet truck loading to be strain free. This 20cm wide access ring has space saving advantages as well, eliminating the need to have 3m long steep inclined ramps on standard pallet wrappers. Our Omni Machines have a unique power pre stretch system that allows stretch yields to 400% to reduce film usage as well as an automatic cut off option for fast pace operations.

| Specifications   |          |
|------------------|----------|
| Height           | 2425mm   |
| Width            | 1680mm   |
| Length           | 3027mm   |
| Turntable Height | 18mm     |
| Machine Weight   | 592kg    |
| Power Supply     | 230 Volt |
| Power Absorption | 1.5kW    |
| Weight Capacity  | 1500kg   |
| Wrapping Height  | 2400mm   |