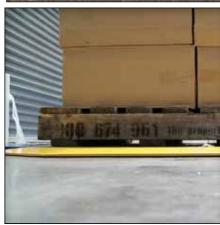

#### Pallet Wrapping Machine

An international award winner, the **Omni Plana Pallet Wrapper** has the lowest and most innovative turntable in the world, only 18mm high. This machine has a 270° access ring to the turntable allowing pallet truck loading to be strain free. This 20cm wide access ring has space saving advantages as well, eliminating the need to have 3m long steep inclined ramps on standard pallet wrappers. Our Omni Machines have a unique power pre stretch system that allows stretch yields to 400% to reduce film usage as well as an automatic cut off option for fast pace operations.

20cm Access Ring